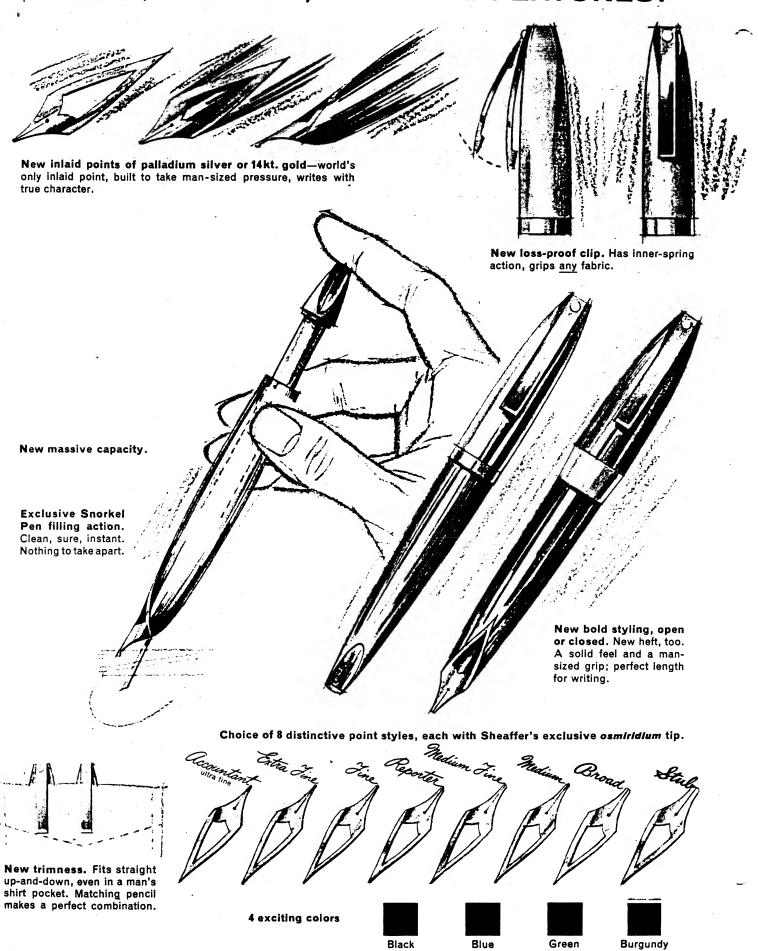

lip are gold-filled. Barrel is plastic. Pen point is 14kt. gold. Pencil tip is two-piece gold-plated and stainless steel. Pen, \$25.00 FTI; pencil, \$10.00 FTI; set, richly displayed in gift box lined in white velvet, \$35.00 FTI.







## d finest pen



SHEAFFER'S PFM Y PEN-AND-PENCIL SET makes a handsome display in distinctive black pebble-grained gift box lined in white velvet. Set illustrated, \$35.00 FTI.

PFM COUNTER MERCHANDISER—This handsome three-dimensional display is 22" x 14" with plastic window and walnut grain finish on black composition base. Sculptured hand holds mock-up of PFM Pen (antique bronze finish). Easily removable back panel serves as display tray, holds all five PFM models and gift-boxed PFM set.



## NO OTHER PEN HAS SO MANY NEW, EXCITING, PRESTIGE FEATURES!